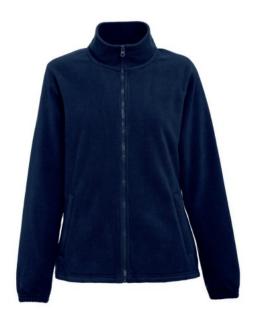

# THC GAMA WOMEN. WOMEN'S POLAR FLEECE JACKET

# **Specification**

100% polyester (300 g/m²) anti-pilling high-density women's fitted fleece jacket. Coloruer zipper and inner lining for greater comfort. Contains zippered side pockets and flap, elastic band on sleeves, elastic drawstring at the bottom and reinforcement ribbon on the inside of the collar. Sizes: S, M, L, XL, XXL